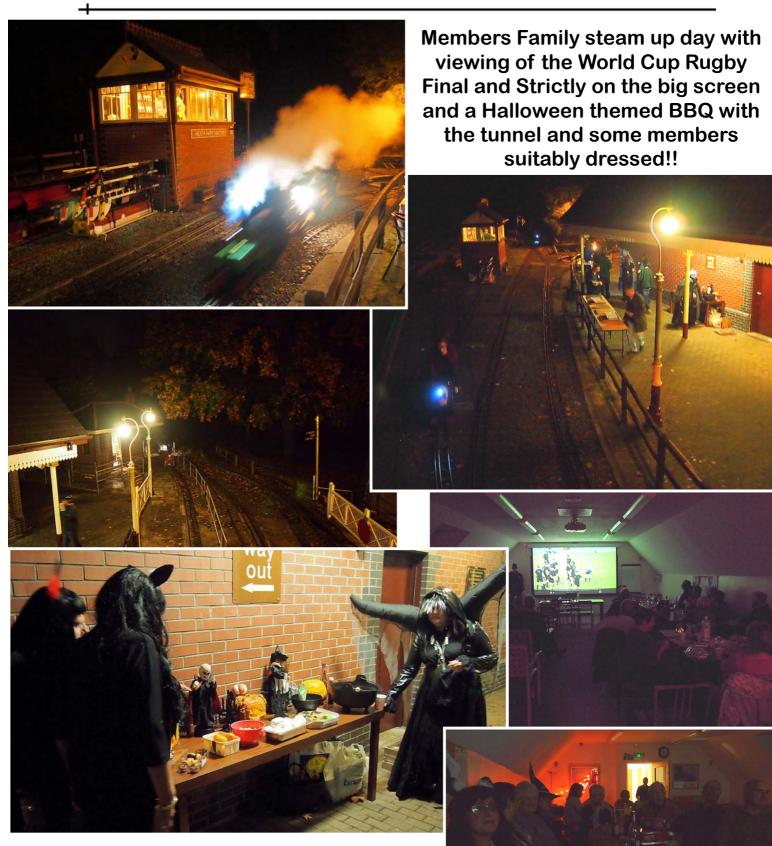

ork. Another demonstration of our commitment to the Community. Thanks to all Members who helped.







### October Open Day, the last of the season





An unusual sight, double headed live steam on the Raised Level with Anthony's Evening Star and Ross's Cardiff Castle A bit of head scratching going on here!!















## CMES AGM 29<sup>th</sup> October 2015

After the AGM, the 2015/16 committee is :

Chairman - Mike Williams Vice Chairman - Hywel Williams Treasurer - John Styles Secretary - Rob Matthews Committee - Andy Fairfax Committee - Vic Polhill Committee - Ken House Committee - Ken Stoat Committee - Nigel Kibby Committee - Roger Sully Committee - Dave Calli











#### The assisted disabled bridge has been made and is being galvanised

**CMES** 

Newsletter