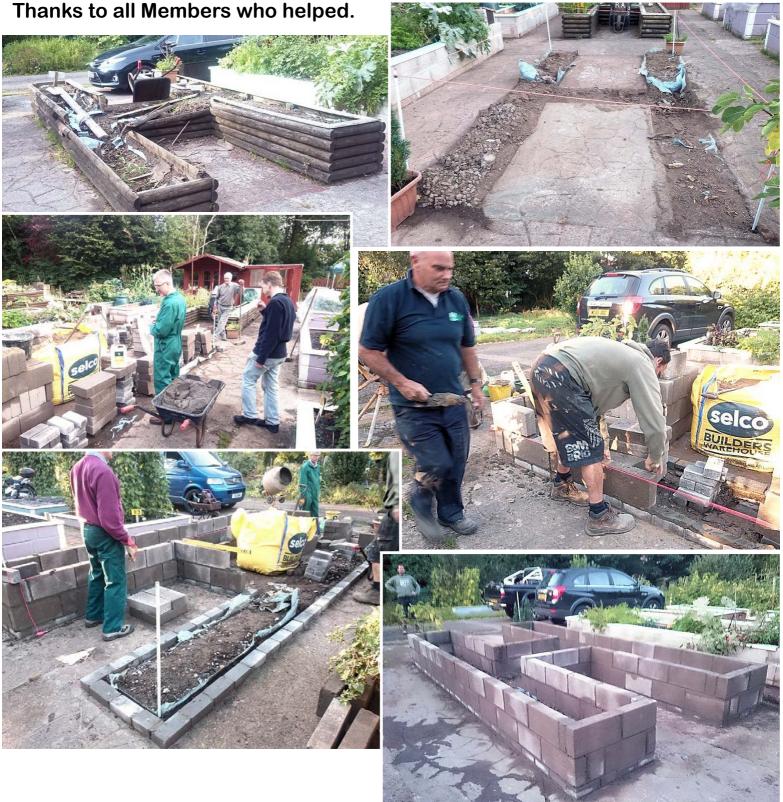

# **CMES** Newsletter

The Cardiff Institute to the Blind have an area in Rhydypenau allotments and they needed help to build some raised planters. Richard Williams offered to do the block work and a group of Members helped with the preparation and site work. Another demonstration of our commitment to the Community. Thanks to all Members who helped.