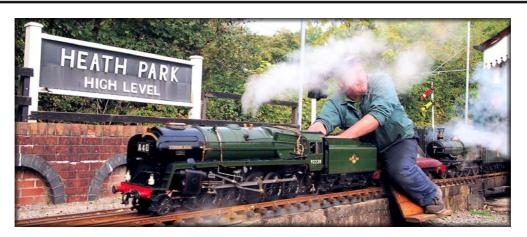

Members also visited the Llanelli and District Engineering Society's Rally and had a great time. Some of the other events can be seen in the following pages.

Live steam double-heading on the Raised Level October Open Day

### October Open Day, the last of the season

An unusual sight, double headed live steam on the Raised Level with Anthony's Evening Star and Ross's Cardiff Castle A bit of head scratching going on here!!