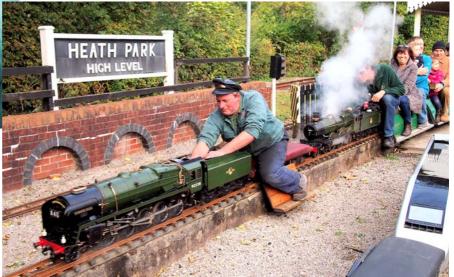

### October Open Day, the last of the season

An unusual sight, double headed live steam on the Raised Level with Anthony's Evening Star and Ross's Cardiff Castle A bit of head scratching going on here!!