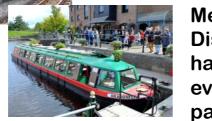

Members also visited the Llanelli and District Engineering Society's Rally and had a great time. Some of the other events can be seen in the following pages.

Live steam double-heading on the Raised Level October Open Day