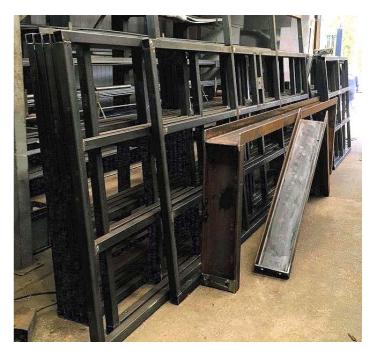

#### The assisted disabled bridge has been made and is being galvanised

**CMES** 

Newsletter