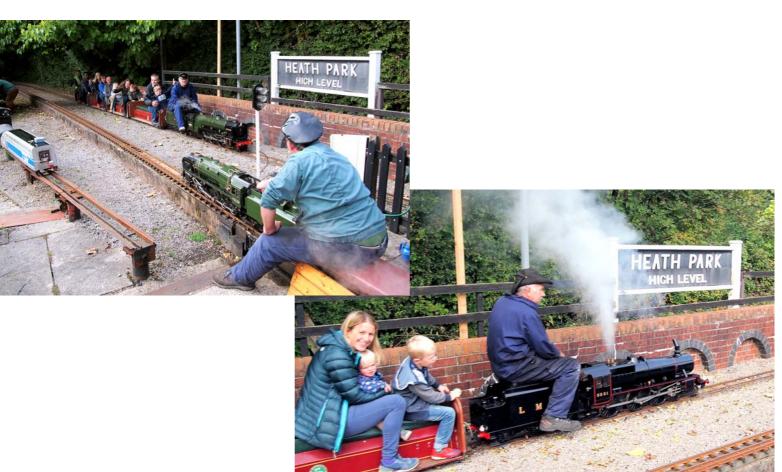

Members also visited the Llanelli and District Engineering Society's Rally and had a great time. Some of the other events can be seen in the following pages.

Live steam double-heading on the Raised Level October Open Day

### October Open Day, the last of the season

An unusual sight, double headed live steam on the Raised Level with Anthony's Evening Star and Ross's Cardiff Castle A bit of head scratching going on here!!