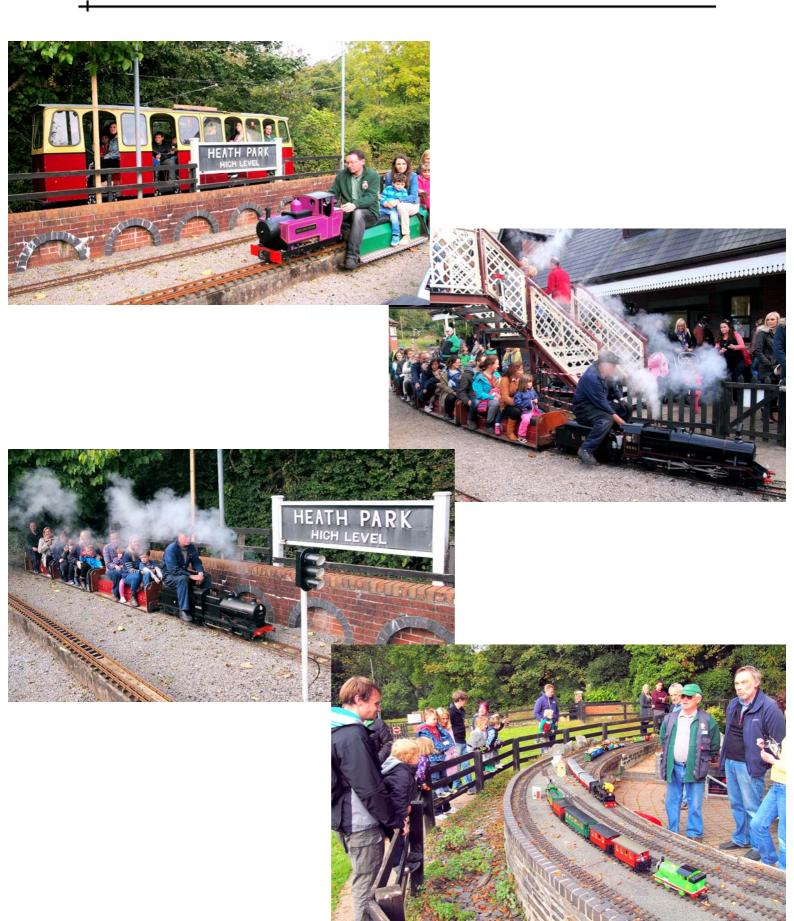

Members also visited the Llanelli and District Engineering Society's Rally and had a great time. Some of the other events can be seen in the following pages.

Live steam double-heading on the Raised Level October Open Day

### October Open Day, the last of the season

An unusual sight, double headed live steam on the Raised Level with Anthony's Evening Star and Ross's Cardiff Castle A bit of head scratching going on here!!